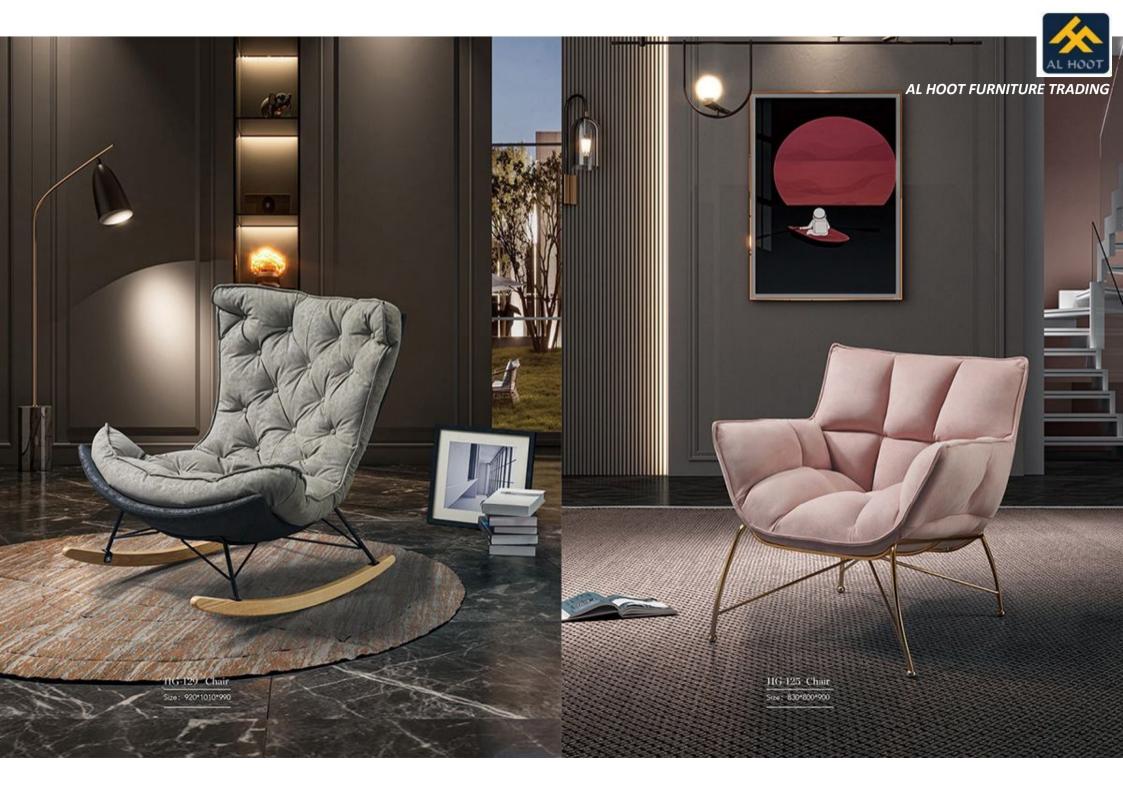

HG-139

三人位: 1820\*850\*650 単人位: 850\*790\*650











HG-016 Chair Size: 800\*860\*900



















## EXQUISITE BRAND-NEW SHAPING DESIGN

HG-111 Chair

Size: 930\*910\*1000 脚踏: Ф390\*390













Sofas are noticeable in a modern house like man's eyes, even the most ordinary. household viill become different because of the beauty of sofas. The multiple combination of embellishment and practicality, adds some elegance and leisure to modern household.

HG-138-1 Chair

Size: 840\*750\*800





# In the heart

始于心・岂止于新

Create a perfect mood by mixing rich colors and soft fabrics. Combine the various elements in a layered way to create your dream space and move around at any time. Every day is unique, this is the home of your dreams.















HG-088 Chair Size: 750\*820\*690 BBM: 600\*500\*400

HG-078 Chair Size: 900\*860\*990

HG-063 Chair Size: 880\*800\*900

HG-095 Cha