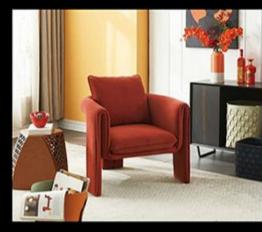

HG-088 Chair Size: 750\*820\*690 BBM: 600\*500\*400

HG-078 Chair Size: 900\*860\*990

HG-063 Chair Size: 880\*800\*900

HG-095 Chair Size: 830\*870\*670

HG-086 Chair Size: 780\*760\*800

HG-080 Chair Size: 850\*830\*820