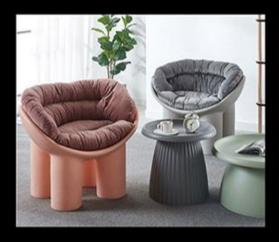

HG-141 Chair Size: 800\*830\*870

HG-061-1 Chair Size: 840\*1030\*940

HG-031 Chair 5ize: Φ500\*500

HG-140 Chair Size; 860\*750\*740

HG-055 Chair Size: 830\*950\*950

HG-087 Chair Size: 860\*700\*800

HG-133 Chair Size: 780\*800\*760

#### UNIQUE SHAPING DESIGNS

ahighly tasteful nobility

HG-126 Chair Size: 820\*900\*1070

HG-135 Chair Size: 830°560°620 Size: 640°430°460

PP-141 Chair Size; 1110\*760\*620

HG-160 Chair Size: 600\*550\*740

HG-161 Chair Size: 650\*790\*820