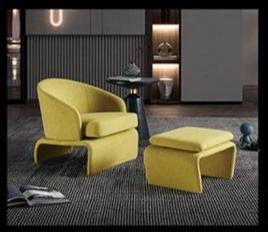

HG-139

三人位: 1820\*850\*650 単人位: 850\*790\*650











HG-016 Chair Size: 800\*860\*900



















## EXQUISITE BRAND-NEW SHAPING DESIGN

HG-111 Chair

Size: 930\*910\*1000 脚踏: Ф390\*390













Sofas are noticeable in a modern house like man's eyes, even the most ordinary. household viill become different because of the beauty of sofas. The multiple combination of embellishment and practicality, adds some elegance and leisure to modern household.

HG-138-1 Chair

Size: 840\*750\*800





# In the heart

始于心・岂止于新

Create a perfect mood by mixing rich colors and soft fabrics. Combine the various elements in a layered way to create your dream space and move around at any time. Every day is unique, this is the home of your dreams.















HG-088 Chair Size: 750\*820\*690 BBM: 600\*500\*400

HG-078 Chair Size: 900\*860\*990

HG-063 Chair Size: 880\*800\*900

HG-095 Chair Size: 830\*870\*670









HG-086 Chair Size: 780\*760\*800

HG-080 Chair Size: 850\*830\*820

HG-141 Chair Size: 800\*830\*870

HG-061-1 Chair Size: 840\*1030\*940







HG-031 Chair 5ize: Φ500\*500

HG-140 Chair Size; 860\*750\*740







HG-055 Chair Size: 830\*950\*950



HG-087 Chair Size: 860\*700\*800

HG-133 Chair Size: 780\*800\*760

#### DETAILS

#### UNIQUE SHAPING DESIGNS

ahighly tasteful nobility







HG-126 Chair Size: 820\*900\*1070





HG-135 Chair Size: 830°560°620 Size: 640°430°460



PP-141 Chair Size; 1110\*760\*620



HG-160 Chair Size: 600\*550\*740



HG-161 Chair Size: 650\*790\*820



HG-158 Chair Size: 740\*900\*650