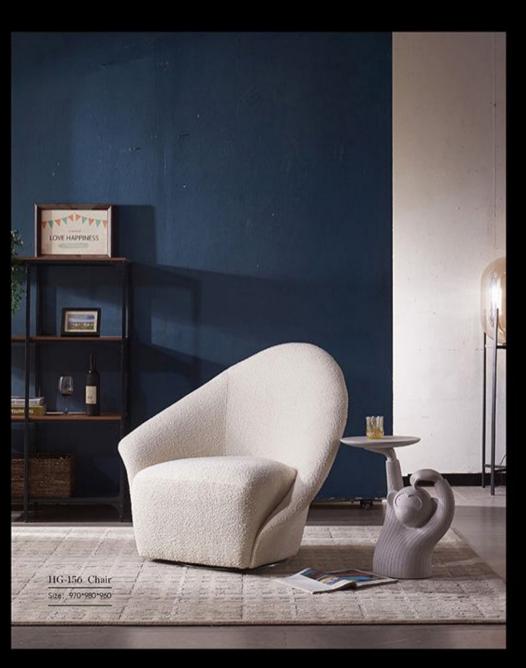

HG-114 Chair Size: 780\*700\*850

HG-172 Chair Size: 960\*900\*930

HG-010 Chair Size: 700\*850\*780

HG-004 Chair Size: 800\*970\*850 路: 630\*480\*350

HG-8110-1 Chair Size: 920\*880\*1050 路: 640\*460\*430

HG-115 Chair Size: 920\*880 \*1020