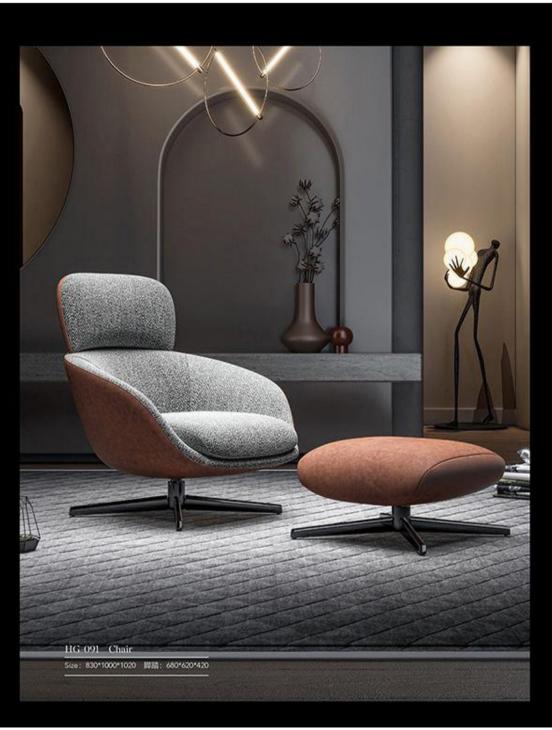

HG-139

三人位: 1820\*850\*650 単人位: 850\*790\*650

HG-016 Chair Size: 800\*860\*900