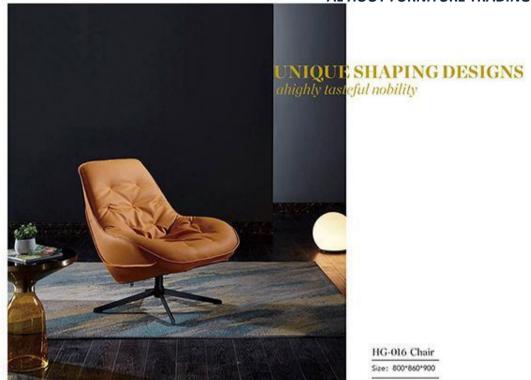

#### UNIQUE SHAPING DESIGNS

ahighly tasteful nobility

HG-126 Chair Size: 820\*900\*1070

HG-135 Chair Size: 830°560°620 Size: 640°430°460

PP-141 Chair Size; 1110\*760\*620

HG-160 Chair Size: 600\*550\*740

HG-161 Chair Size: 650\*790\*820