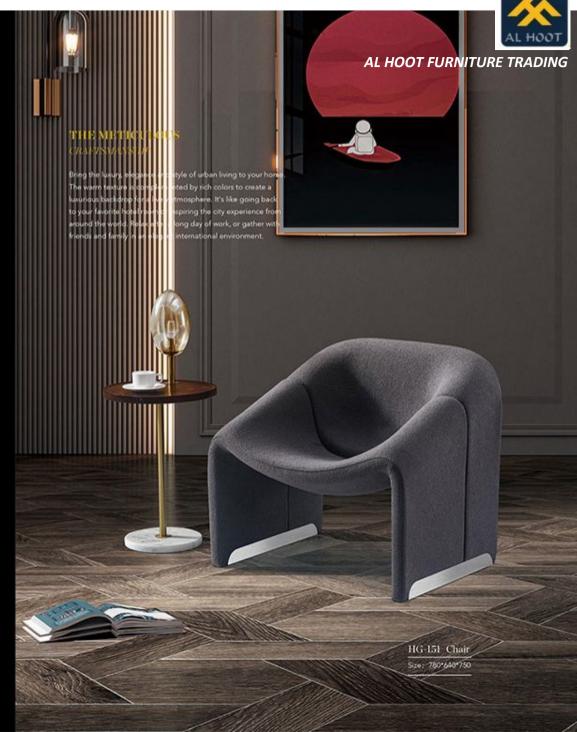

#### UNIQUE SHAPING DESIGNS

ahighly tasteful nobility

HG-126 Chair Size: 820\*900\*1070

HG-135 Chair Size: 830°560°620 Size: 640°430°460

PP-141 Chair Size; 1110\*760\*620

HG-160 Chair Size: 600\*550\*740

HG-161 Chair Size: 650\*790\*820