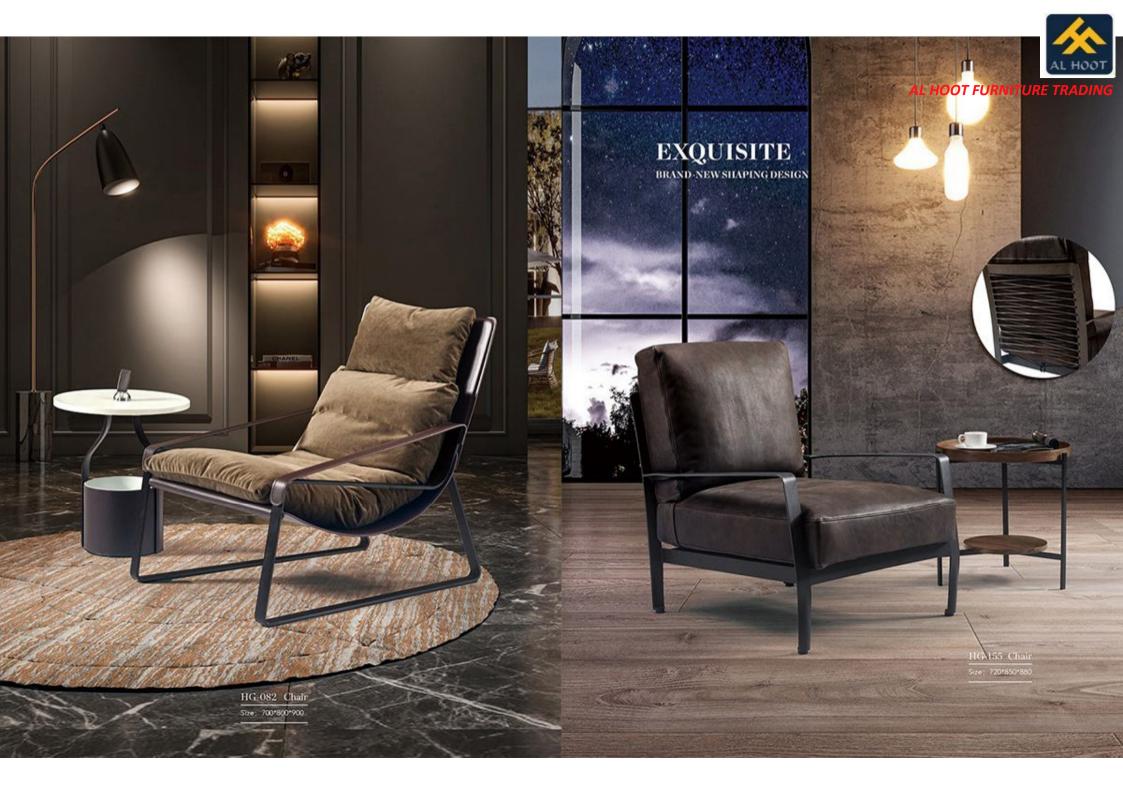

HG-139

三人位: 1820\*850\*650 単人位: 850\*790\*650











HG-016 Chair Size: 800\*860\*900



















## EXQUISITE BRAND-NEW SHAPING DESIGN

HG-111 Chair

Size: 930\*910\*1000 脚踏: Ф390\*390













Sofas are noticeable in a modern house like man's eyes, even the most ordinary. household viill become different because of the beauty of sofas. The multiple combination of embellishment and practicality, adds some elegance and leisure to modern household.

HG-138-1 Chair

Size: 840\*750\*800





# In the heart

始于心・岂止于新

Create a perfect mood by mixing rich colors and soft fabrics. Combine the various elements in a layered way to create your dream space and move around at any time. Every day is unique, this is the home of your dreams.















HG-088 Chair Size: 750\*820\*690 BBM: 600\*500\*400

HG-078 Chair Size: 900\*860\*990

HG-063 Chair Size: 880\*800\*900

HG-095 Chair