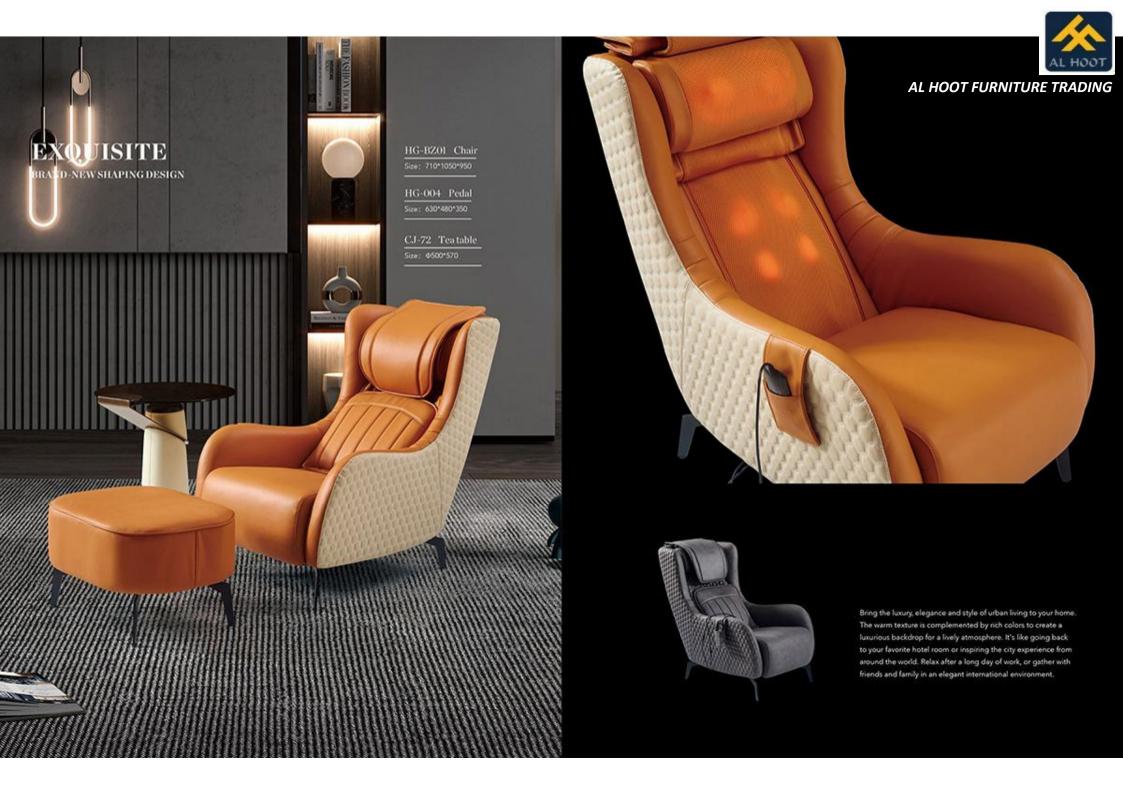

## EXQUISITE BRAND-NEW SHAPING DESIGN

HG-111 Chair

Size: 930\*910\*1000 脚踏: Ф390\*390

Sofas are noticeable in a modern house like man's eyes, even the most ordinary. household viill become different because of the beauty of sofas. The multiple combination of embellishment and practicality, adds some elegance and leisure to modern household.

HG-114 Chair Size: 780\*700\*850

HG-172 Chair Size: 960\*900\*930

HG-010 Chair Size: 700\*850\*780

HG-004 Chair Size: 800\*970\*850 路: 630\*480\*350

HG-8110-1 Chair Size: 920\*880\*1050 路: 640\*460\*430

HG-115 Chair Size: 920\*880 \*1020