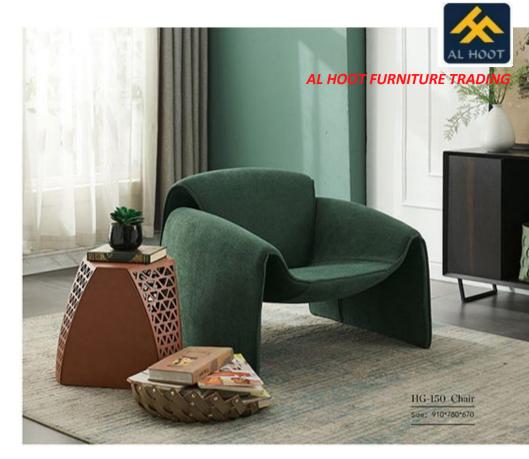

#### UNIQUE SHAPING DESIGNS

ahighly tasteful nobility

HG-126 Chair Size: 820\*900\*1070

HG-135 Chair Size: 830°560°620 Size: 640°430°460

PP-141 Chair Size; 1110\*760\*620

HG-160 Chair Size: 600\*550\*740

HG-161 Chair Size: 650\*790\*820