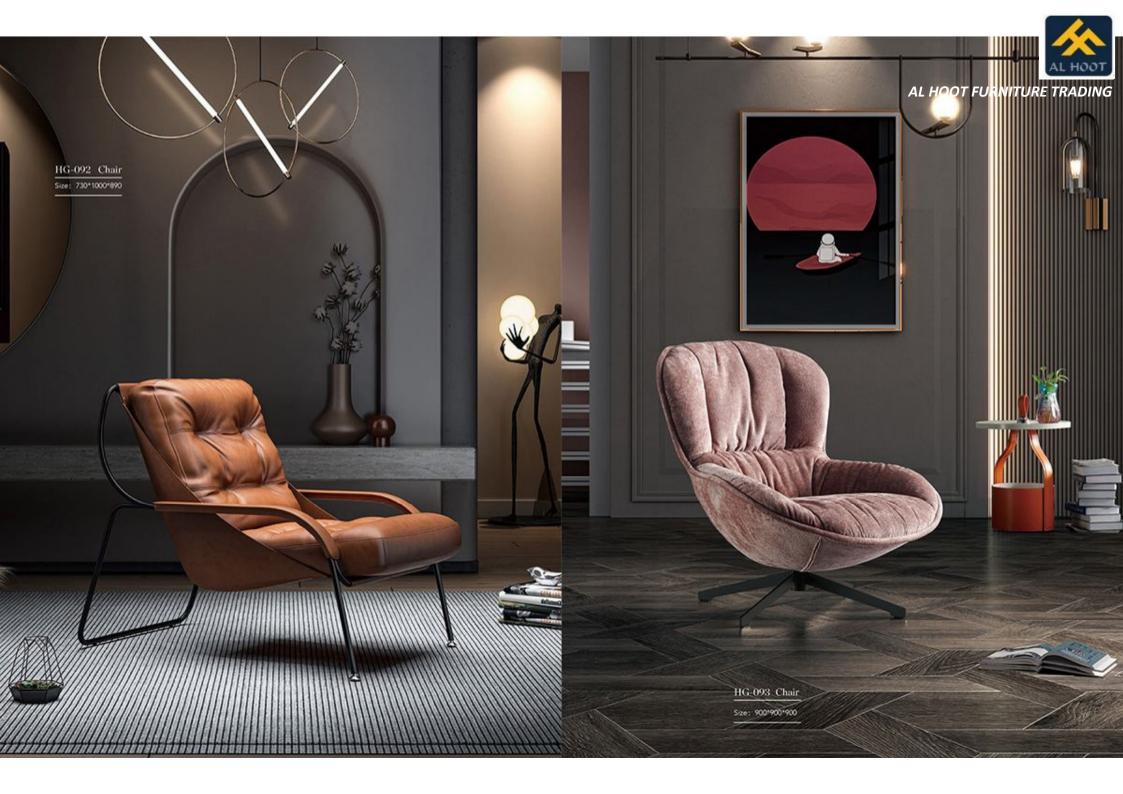

HG-139

三人位: 1820\*850\*650 単人位: 850\*790\*650

HG-016 Chair Size: 800\*860\*900