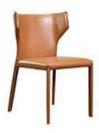

HG-139

三人位: 1820\*850\*650 単人位: 850\*790\*650

HG-016 Chair Size: 800\*860\*900