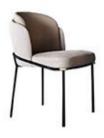

HG-158 Chair Size: 740\*900\*650

HG-159 Chair Size: 720\*760\*850

HG-162 Chair 5/2e: 700\*750\*820

HG-063-1 Chair Size: 880\*800\*900

HG-167 Chair Size: 800\*900\*950

HG-138 Chair Size: 820\*720\*780

HG-168 Chair Size: 750\*700\*800