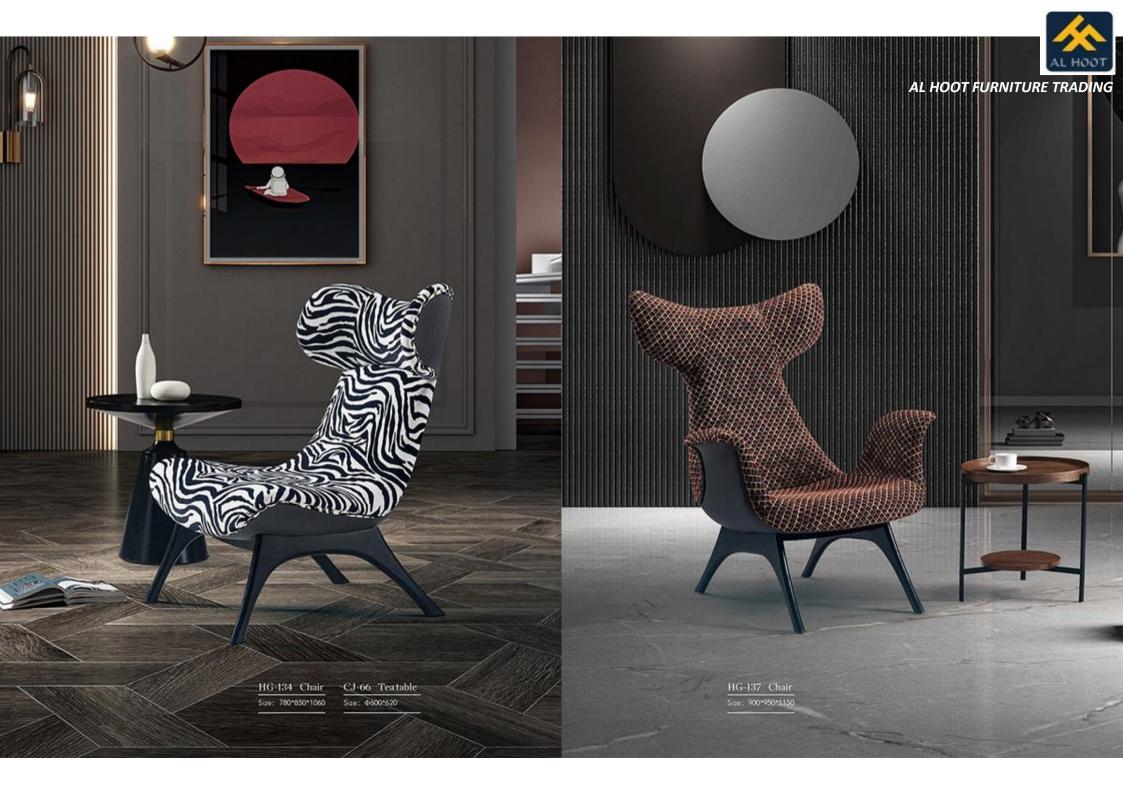

CJ-60 Tea table

CJ-66 Tea table Size: Φ600\*620

HG-522 Tea table Size: Φ600/700/800\*720

CJ-30 Tea table

CJ-61 Tea table Size: Φ450\*610

CJ-62 Tea table Size: Ф400\*590

CJ-63 Tea table Size: Ф610\*1450

CJ-29 Tea table Size: Ф600/700/800\*720