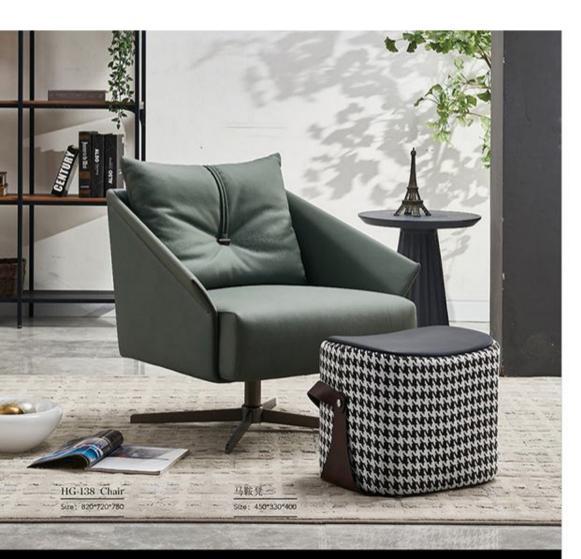

HG-158 Chair Size: 740\*900\*650

HG-159 Chair Size: 720\*760\*850

HG-162 Chair 5/2e: 700\*750\*820

HG-063-1 Chair Size: 880\*800\*900

HG-167 Chair Size: 800\*900\*950

HG-138 Chair Size: 820\*720\*780

HG-168 Chair Size: 750\*700\*800