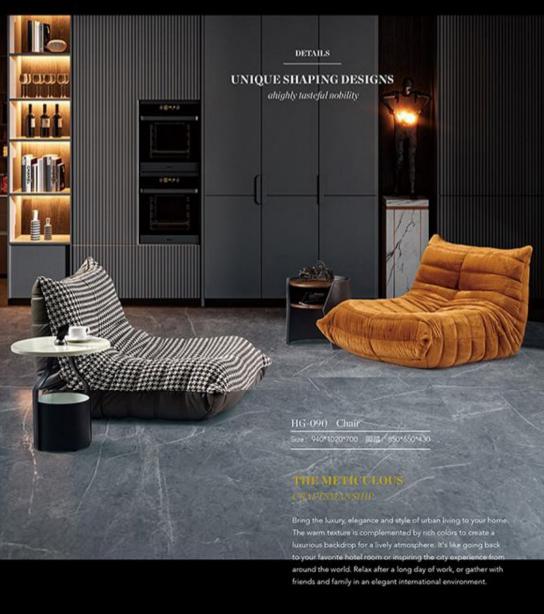

#### DETAILS

#### UNIQUE SHAPING DESIGNS

ahighly tasteful nobility

HG-126 Chair Size: 820\*900\*1070

HG-135 Chair Size: 830°560°620 Size: 640°430°460

PP-141 Chair Size; 1110\*760\*620

HG-160 Chair Size: 600\*550\*740

HG-161 Chair Size: 650\*790\*820