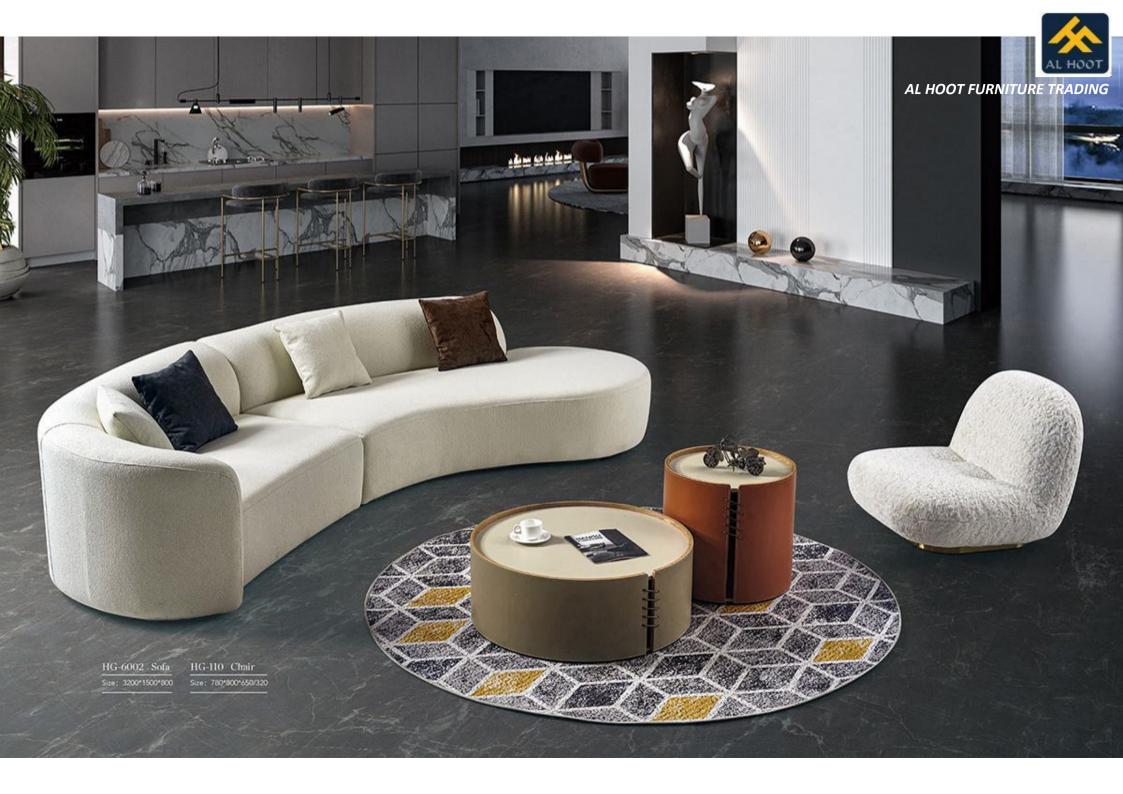

HG-139

三人位: 1820\*850\*650 単人位: 850\*790\*650

HG-016 Chair Size: 800\*860\*900