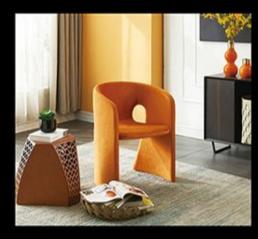

#### UNIQUE SHAPING DESIGNS

ahighly tasteful nobility

HG-126 Chair Size: 820\*900\*1070

HG-135 Chair Size: 830°560°620 Size: 640°430°460

PP-141 Chair Size; 1110\*760\*620

HG-160 Chair Size: 600\*550\*740

HG-161 Chair Size: 650\*790\*820