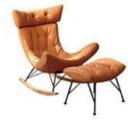

HG-139

三人位: 1820\*850\*650 単人位: 850\*790\*650

HG-016 Chair Size: 800\*860\*900