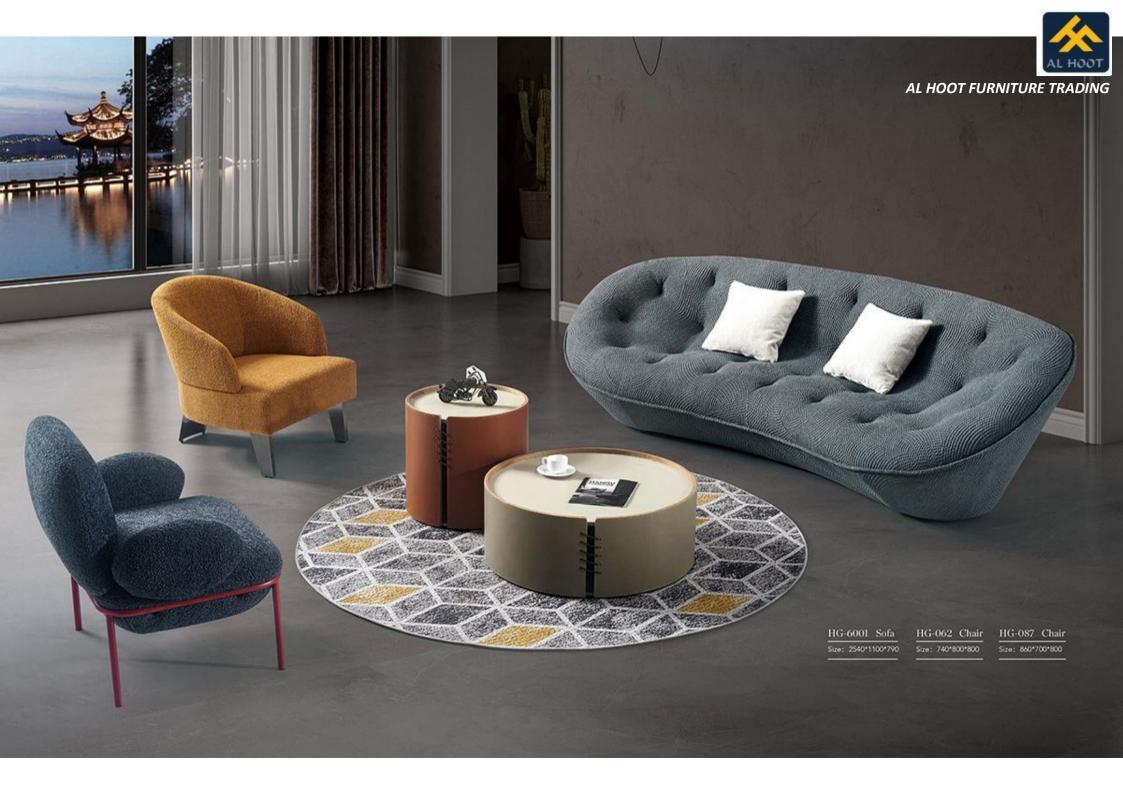

HG-050 Chair Size: 820\*800\*1070

HG-018 Chair Size: 730\*980\*1090

HG-062 Chair Size: 680\*740\*750

HG-169 Chair Size: 700\*750\*800

HG-081 Chair Size: 800\*880\*700

HG-019-1 Chair Size: 850\*780\*1050

HG-061 Chair Size: 920\*1080\*1050