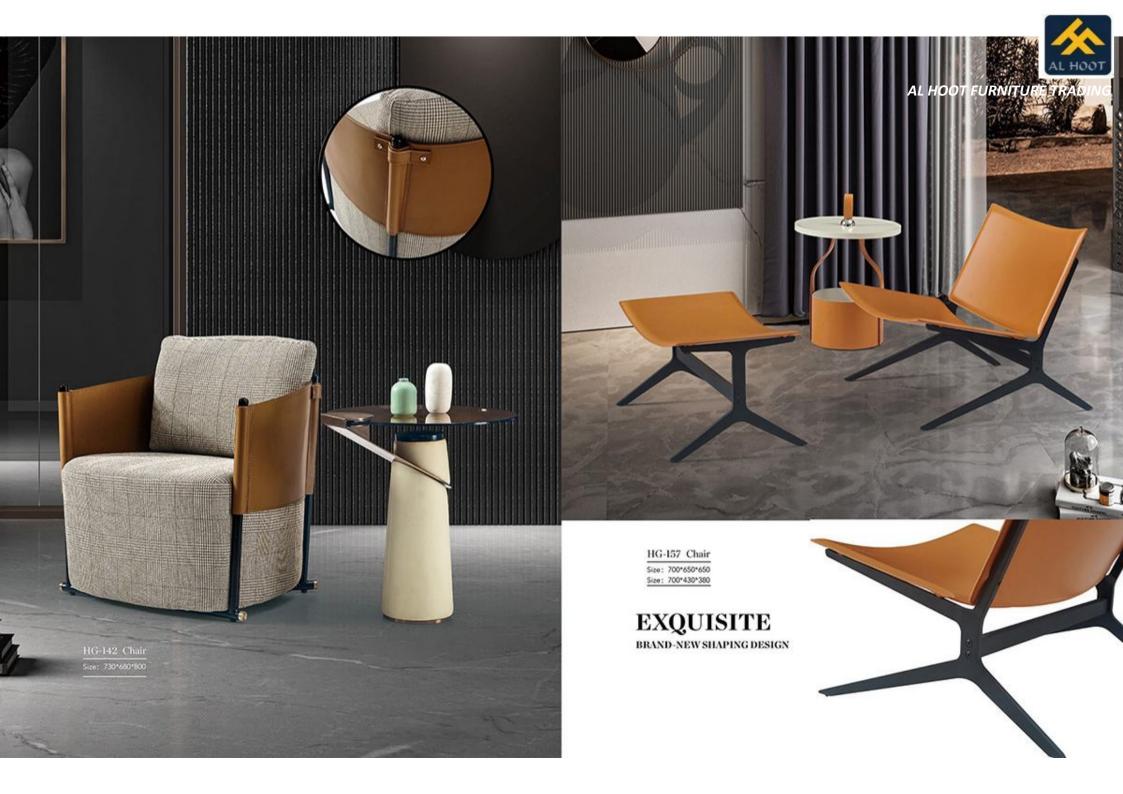

## EXQUISITE BRAND-NEW SHAPING DESIGN

HG-111 Chair

Size: 930\*910\*1000 脚踏: Ф390\*390

Sofas are noticeable in a modern house like man's eyes, even the most ordinary. household viill become different because of the beauty of sofas. The multiple combination of embellishment and practicality, adds some elegance and leisure to modern household.