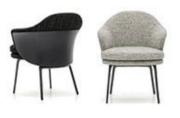

#### UNIQUE SHAPING DESIGNS

ahighly tasteful nobility

HG-126 Chair Size: 820\*900\*1070

HG-135 Chair Size: 830°560°620 Size: 640°430°460

PP-141 Chair Size; 1110\*760\*620

HG-160 Chair Size: 600\*550\*740

HG-161 Chair Size: 650\*790\*820